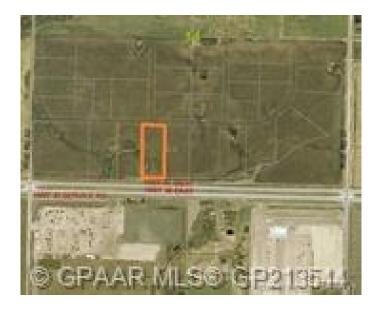

# \$2,002,500

0 Bedroom, 0.00 Bathroom, Land on 8.01 Acres

Hawker Industrial Park, Rural Grande Prairie No. 1, County of, Alberta

Fantastic high visibility lot with great drainage and located with highway frontage on highway 43 directly across from Ritchie Bros. This lot includes, Atco power, gas, Aquatera water and Telus high-speed to the lot line.

#### **Community Information**

| Address     | 55, 722040 Range Road 51              |
|-------------|---------------------------------------|
| Subdivision | Hawker Industrial Park                |
| City        | Rural Grande Prairie No. 1, County of |
| County      | Grande Prairie No. 1, County of       |
| Province    | Alberta                               |
| Postal Code | T8X 0T1                               |