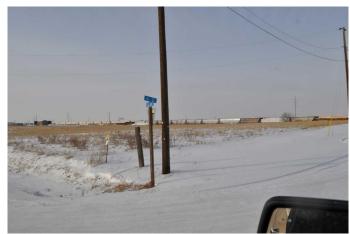

#### \$1,400,000

0 Bedroom, 0.00 Bathroom, Land on 11.39 Acres

Dunmore Industrial, Dunmore, Alberta

This 11.39-acre property is bare land, zoned HI (Hamlet Industrial) and located behind the MD of Cypress County main office and beside Cypress County storage yard in the Hamlet of Dunmore. It has a great location on 2 Ave with three roads to access the TransCanada Highway. The zoning allows for a multitude of permitted uses as well as discretionary uses for this property.