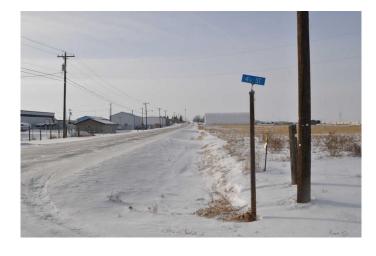

#### \$1,400,000

0 Bedroom, 0.00 Bathroom, Land on 11.39 Acres

Dunmore Industrial, Dunmore, Alberta

This 11.39-acre property is bare land, zoned HI (Hamlet Industrial) and located behind the MD of Cypress County main office and beside Cypress County storage yard in the Hamlet of Dunmore. It has a great location on 2 Ave with three roads to access the TransCanada Highway. The zoning allows for a multitude of permitted uses as well as discretionary uses for this property.