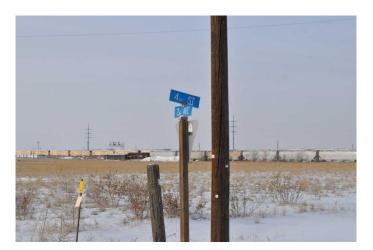

#### \$1,400,000

0 Bedroom, 0.00 Bathroom, Land on 11.39 Acres

Dunmore Industrial, Dunmore, Alberta

This 11.39-acre property is bare land, zoned HI (Hamlet Industrial) and located behind the MD of Cypress County main office and beside Cypress County storage yard in the Hamlet of Dunmore. It has a great location on 2 Ave with three roads to access the TransCanada Highway. The zoning allows for a multitude of permitted uses as well as discretionary uses for this property.