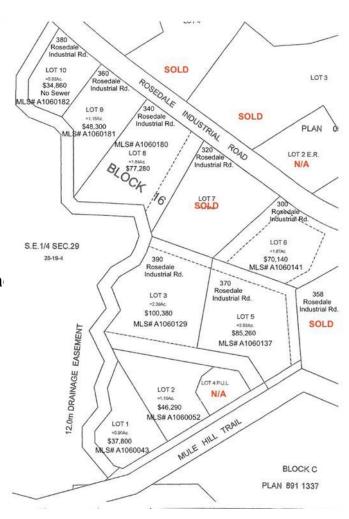

### \$85,260

0 Bedroom, 0.00 Bathroom, Land on 2.03 Acres

Downtown, Drumheller, Alberta

2.03 ACRES on LOT 5 in the ROSEDALE INDUSTRIAL PARK! This property should qualify for a 10% discount for being over 2.0 acres. Located approximately 10 km from the intersection of Highway 9 & 10 and approximately 6 km from Drumheller city center. This Subdivision has already seen development. Legal: Lot 5, Block 16, Plan 0614150. Lot Area is subject to an easement by the Town of Drumheller. Lot will have water, electricity, and natural gas servicing to the property line. Direct connection to sanitary sewer from the property line is available. Ask your agent about tax incentives. \*\*\*Residential uses not allowed on this land\*\*\* Roll: 19060505 | 2023 taxes: \$0 | Lot size: 2.030 Acres | Land Use / Zoning: ED | Title number: 061 478 257 +3 LINC Number: 0032 045 883 | non financial encumbrances:811 117 857 23/06/1981 UTILITY RIGHT OF WAY **GRANTEE - ICG UTILITIES** (PLAINS-WESTERN) LTD. 941 151 458 09/06/1994 CAVEAT RE: RIGHT OF WAY AGREEMENT 061 478 259 17/11/2006 EASEMENT. Buyer must fill out a development permit application sheet as part of the offer outlining what they will build, who their contractor is, and outline the timeline that starts substantial construction within 8 months and completes construction with 24 months. Offers must be left open for 3 weeks from the date submitted.

## **Community Information**

Address Lot 5 370 1 Street North Roa

Subdivision Downtown City Drumheller County Drumheller

**Province** Alberta Postal Code T0J 0Y0