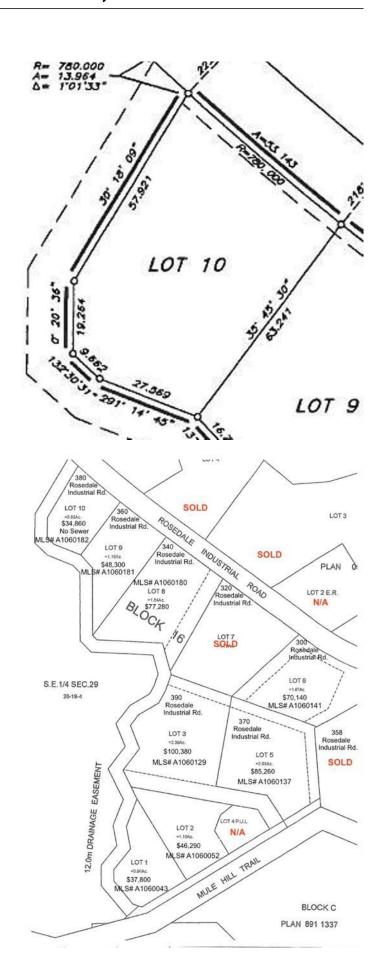

# \$34,860 - Lot 10 380 Industrial Road, Drumheller

MLS® #A2101518

\*\*\*Residential uses not allowed on this land\*\*\* Lot 10 is 0.83 Acres. Legal Description: Lot 10 Block 16 Plan 0614150 Roll: 19061000 | 2024 taxes: \$698.00 | Lot size: 0.830 Acres | Land Use / Zoning: ED | Title number: 061 478 257 +8 LINC Number: 0032 045 933 | non financial encumbrances: 811 117 857 23/06/1981 UTILITY RIGHT OF WAY GRANTEE - ICG UTILITIES (PLAINS-WESTERN) LTD. 941 151 458 09/06/1994 CAVEAT RE: RIGHT OF WAY AGREEMENT 061 478 259 17/11/2006 EASEMENT. Buyer must fill out a development permit application sheet as part of the offer outlining what they will build, who their contractor is, and outline the timeline that starts substantial construction within 8 months and completes construction with 24 months. Offers must be left open for 3 weeks from the date submitted.