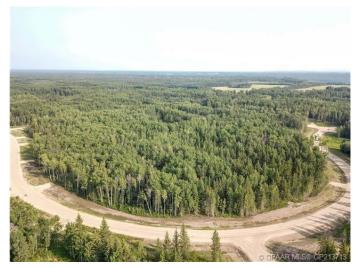

## \$259,000

0 Bedroom, 0.00 Bathroom, Land on 2.47 Acres

Two Hills, Rural Grande Prairie No. 1, County of, Alberta

THE BANKS AT SPRING CREEK - TREED ACREAGES !!! CITY WATER SERVICE!!! 2.5 - 5.5 acre lots in the new exclusive The Banks at Spring Creek subdivision, Beautifully treed, contoured lands with walkout basement potential on most..... exclusive lots on the banks hold view over Spring Creek Valley, This is arguably one of the most beautiful landscapes in the Grande Prairie area less than 10 minutes from town West of the Nordic Ski Trails or just south of correction line....