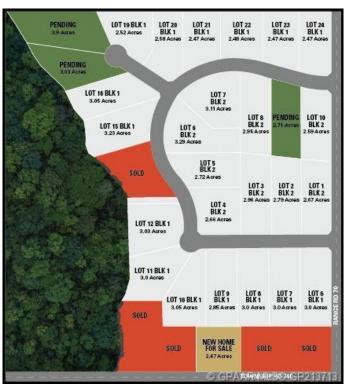

## \$259,000

0 Bedroom, 0.00 Bathroom, Land on 2.47 Acres

Two Hills, Rural Grande Prairie No. 1, County of, Alberta

THE BANKS AT SPRING CREEK - TREED ACREAGES !!! CITY WATER SERVICE!!! 2.5 - 5.5 acre lots in the new exclusive The Banks at Spring Creek subdivision, Beautifully treed, contoured lands with walkout basement potential on most..... exclusive lots on the banks hold view over Spring Creek Valley, This is arguably one of the most beautiful landscapes in the Grande Prairie area less than 10 minutes from town West of the Nordic Ski Trails or just south of correction line....

## **Community Information**

Address 57, 704016 Range Road 70

Subdivision Two Hills

City Rural Grande Prairie No. 1, County of

County Grande Prairie No. 1, County of

Province Alberta

Postal Code T0H 3V0