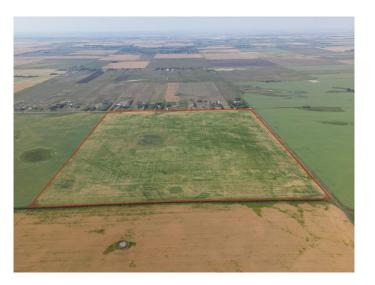

### \$2,800,000

0 Bedroom, 0.00 Bathroom, Land on 160.00 Acres

NONE, Rural Rocky View County, Alberta

Great investment opportunity! This quarter section is 1.5 miles north of Country Hills Blvd (Highway 564) and 8 minutes from Stoney Trail. Income producer that's perfect for Investors/Developers. Located near the OMNI area structure plan and East of Prairie Royal Estates. Land has alternating crops of wheat and barley.