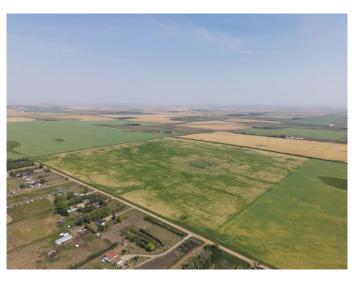

### \$2,800,000

0 Bedroom, 0.00 Bathroom, Land on 160.00 Acres

NONE, Rural Rocky View County, Alberta

Great investment opportunity! This quarter section is 1.5 miles north of Country Hills Blvd (Highway 564) and 8 minutes from Stoney Trail. Income producer that's perfect for Investors/Developers. Located near the OMNI area structure plan and East of Prairie Royal Estates. Land has alternating crops of wheat and barley.