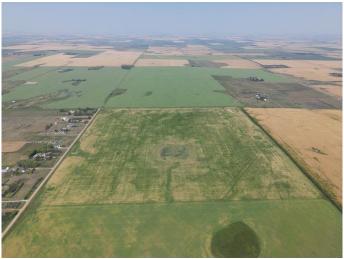

### \$2,800,000

0 Bedroom, 0.00 Bathroom, Land on 160.00 Acres

NONE, Rural Rocky View County, Alberta

Great investment opportunity! This quarter section is 1.5 miles north of Country Hills Blvd (Highway 564) and 8 minutes from Stoney Trail. Income producer that's perfect for Investors/Developers. Located near the OMNI area structure plan and East of Prairie Royal Estates. Land has alternating crops of wheat and barley.