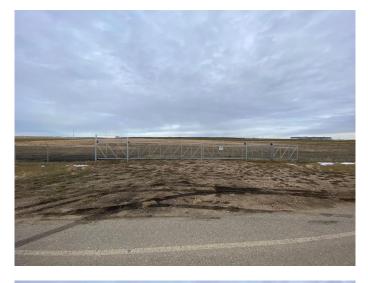

### \$1,000,000

0 Bedroom, 0.00 Bathroom, Land on 10.00 Acres

NONE, Rural Ponoka County, Alberta

Lot #7. Own a 10 acre parcel of commercial land in the heart of Central Alberta in the County of Ponoka. Build your new business in a newly created subdivision with several large well established companies in a nice industrial area. Dirt work has been brought up to sub grade with some services to the lot line.