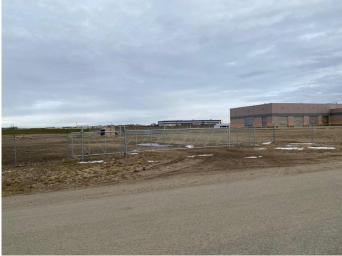

### \$1,000,000

0 Bedroom, 0.00 Bathroom, Land on 10.00 Acres

NONE, Rural Ponoka County, Alberta

Lot 6. Own a 10 acre parcel of commercial land in the heart of Central Alberta in the County of Ponoka. Build your new business in a newly created subdivision with several large well established companies in a nice industrial area. Dirt work has been brought up to sub grade with some services to the lot line.