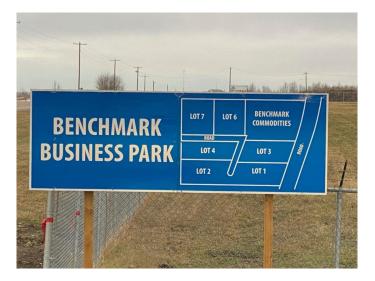

### \$1,000,000

0 Bedroom, 0.00 Bathroom, Land on 10.00 Acres

NONE, Rural Ponoka County, Alberta

Lot 6. Own a 10 acre parcel of commercial land in the heart of Central Alberta in the County of Ponoka. Build your new business in a newly created subdivision with several large well established companies in a nice industrial area. Dirt work has been brought up to sub grade with some services to the lot line.