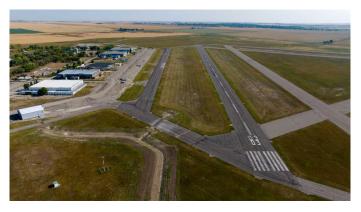

## \$65,000

0 Bedroom, 0.00 Bathroom, Land on 0.25 Acres

NONE, Claresholm, Alberta

INDUSTRIAL/COMMERCIAL/HOBBY AVIATION LOTS right next to the Airport TAXIWAY located at the CLARESHOLM AIRPORT. The Airport is serviced by a 900-METER MAIN RUNWAY (with lighting) and 900-METER CROSS-STRIP runway. 40 flights daily, currently a REGISTERED AERODOME. Over \$2 MILLION OF RECENT INVESTMENTS have been made to the airport incl: NEW ASPHALT TOPCOAT recently applied to MAIN RUNWAY, new LIGHTING, TIE-DOWN area, EMERGENCY CROSS STRIP, drainage improvements & more! All LOTS SERVICED TO THE PROPERTY LINE, and the developer would be responsible for all utility connections & construction of access to the municipal road and taxiway. The 0.25 of an ACRE lot is BIG enough to add your HANGAR or COMMERCIAL BAY as long as it has an aircraft hangar door located on the taxiway side of the structure. A restrictive covenant outlining the architectural requirements and land uses is attached to the title of the lands (see supplements). Vendor prepared to hold lot for 6 months with a \$5000 deposit while you request approval for building commitments WITH a FIRM SALE. Once POSSESSION is finalized, the developer must build within a 2-year period. PURCHASER to pave onto taxiway. The MD of Willow Creek has among the LOWEST TAX RATES IN SOUTHERN ALBERTA and property taxes are dependent upon the size of the structure and amenities. NO AIRPORT USER FEES = NO BRAINER!!

CLARESHOLM and is located conveniently an HOUR SOUTH OF CALGARY or 45 mins FROM LETHBRIDGE. LOT SIZE is 100 X 107 feet. The GST will be applicable on the Sale Price. This investment offers GREAT Value & TONS of potential for FUTURE EXPANSION. Please call your AGENT for an INFORMATION PACKAGE & see supplements for more info.