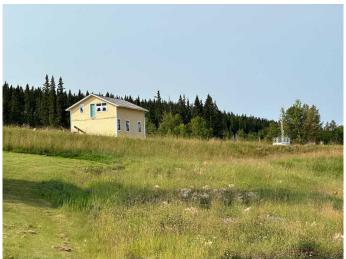

## \$210,000

0 Bedroom, 0.00 Bathroom, Land on 0.20 Acres

NONE, Nordegg, Alberta

Get ready to plan your future within the Mountainous community of Nordegg. Located in the scenic Historic townsite, your views are spectacular looking onto Mount Baldy and Coliseum Mountain . Build your business with the ability to also build living quarters above. The general purpose of this district is to establish a pedestrian friendly town centre commercial area. There is a limited number of lots available so don't miss your opportunity. There is municipal water and sewer and power to the lot line. Aside from running your business' there is plenty to discover from, hiking, OHV riding, golfing, fishing, ice climbing, kayaking, horse back riding and generally enjoying nature and wildlife at its finest.