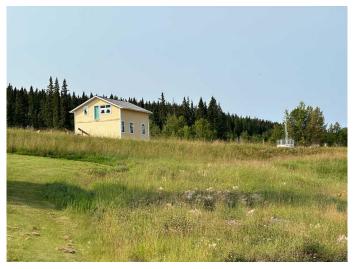

### NONE, Nordegg, Alberta

Get ready to plan your future within the Mountainous community of Nordegg. Located in the scenic Historic townsite, your views are spectacular looking onto Mount Baldy and Coliseum Mountain . Build your business with the ability to also build living quarters above. The general purpose of this district is to establish a pedestrian friendly town centre commercial area. There is a limited number of lots available so don't miss your opportunity. There is municipal water and sewer and power to the lot line. Aside from running your business' there is plenty to discover from, hiking, OHV riding, golfing, fishing, ice climbing, kayaking, horse back riding and generally enjoying nature and wildlife at its finest.