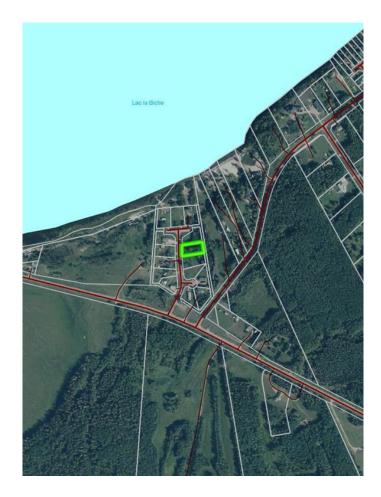

#### \$79,999

0 Bedroom, 0.00 Bathroom, Land on 0.50 Acres

NONE, Lac La Biche County, Alberta

Back lot mission beach. cleared lot and ready for your home away from home. All paved roads lead to this affordable backlot at glorious Mission Beach. Lac La Biche lake is rated as one of the best walleye fishing lakes in Alberta. Ten minutes from town and a minute to the lake. Sale price is subject to GST

#### **Community Information**

| Address     | 67405,113 Mission Rd |
|-------------|----------------------|
| Subdivision | NONE                 |
| City        | Lac La Biche County  |
| County      | Lac La Biche County  |
| Province    | Alberta              |
| Postal Code | T0A 2C2              |