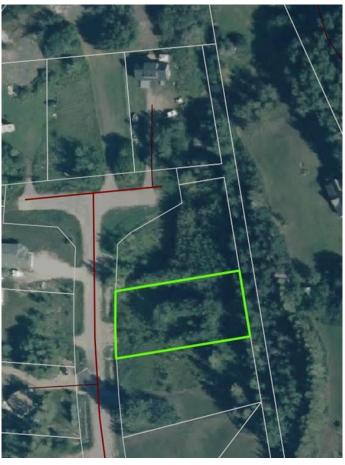

#### \$79,999

0 Bedroom, 0.00 Bathroom, Land on 0.50 Acres

NONE, Lac La Biche County, Alberta

Back lot mission beach. cleared lot and ready for your home away from home. All paved roads lead to this affordable backlot at glorious Mission Beach. Lac La Biche lake is rated as one of the best walleye fishing lakes in Alberta. Ten minutes from town and a minute to the lake. Sale price is subject to GST

#### **Community Information**

| Address     | 67405,113 Mission Rd |
|-------------|----------------------|
| Subdivision | NONE                 |
| City        | Lac La Biche County  |
| County      | Lac La Biche County  |
| Province    | Alberta              |
| Postal Code | T0A 2C2              |