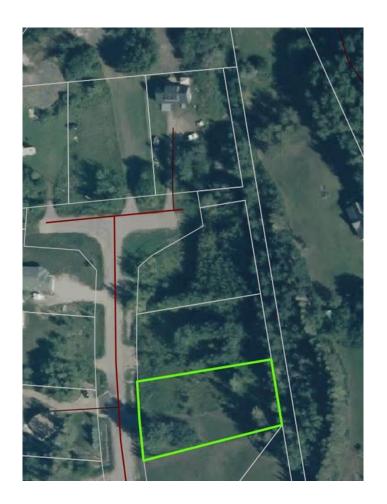

### \$79,999

0 Bedroom, 0.00 Bathroom, Land on 0.58 Acres

NONE, Lac La Biche County, Alberta

Back lot mission beach. cleared lot and ready for your home away from home. All paved roads lead to this affordable backlot at glorious Mission Beach. Lac La Biche lake is rated as one of the best walleye fishing lakes in Alberta. Ten minutes from town and a minute to the lake. Sale price is subject to GST

## **Community Information**

Address 67405,109 Mission Rd

Subdivision NONE

City Lac La Biche County

County Lac La Biche County

Province Alberta
Postal Code T0A2C2