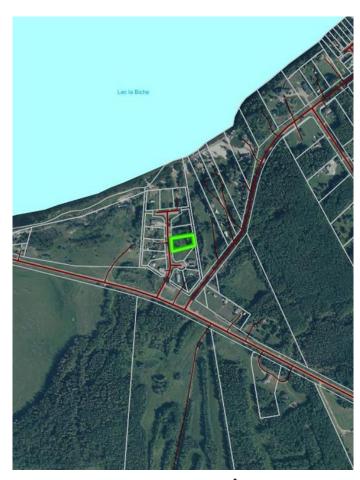

### \$79,999

0 Bedroom, 0.00 Bathroom, Land on 0.58 Acres

NONE, Lac La Biche County, Alberta

Back lot mission beach. cleared lot and ready for your home away from home. All paved roads lead to this affordable backlot at glorious Mission Beach. Lac La Biche lake is rated as one of the best walleye fishing lakes in Alberta. Ten minutes from town and a minute to the lake. Sale price is subject to GST

## **Community Information**

Address 67405,109 Mission Rd

Subdivision NONE

City Lac La Biche County

County Lac La Biche County

Province Alberta
Postal Code T0A2C2