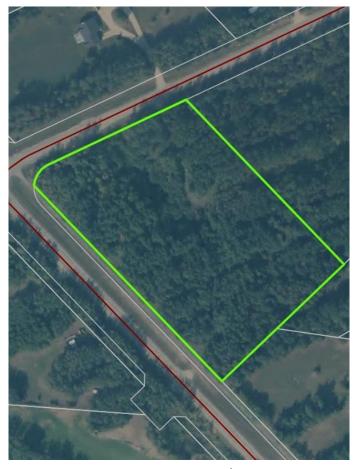

### \$299,999

0 Bedroom, 0.00 Bathroom, Land on 5.54 Acres

NONE, Lac La Biche County, Alberta

Lakeview Estates 5.54 acre fully serviced lot. This is a rare property being one of the largest serviced properties in Lakeview estates.

Across from the Lac La Biche Golf Club . 5 minutes from lac La Biche schools and shopping and one minute from the Lake.

Walking trails and boat launch close by as well as back country lake, quadding and hunting grounds minutes from your front door. Sale price is subject to GST .