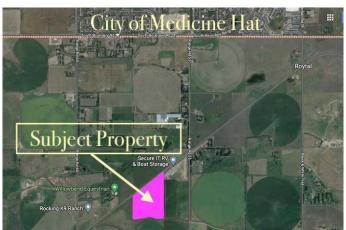

## \$1,300,000

0 Bedroom, 0.00 Bathroom, Land on 50.46 Acres

NONE, Rural Cypress County, Alberta

An extremely rare opportunity to buy prime land less than one and a half miles from the city limits of Medicine Hat. Fifty acres of prime irrigated agricultural / residential /commercial land with the best possible water situation. Fifty one acres of SMRID (Saint Mary's River Irrigation District) water rights for agricultural use (FUTURE PIVOT) and an additional West Side Water Co-op connection for year round delivery of potable water for a home should you choose to build one. Three phase power. This land has not been previously available for purchase since the 1950's.

# **Community Information**

Address Township Road 121

Subdivision NONE

City Rural Cypress County

County Cypress County

Province Alberta

Postal Code T1A 7G1