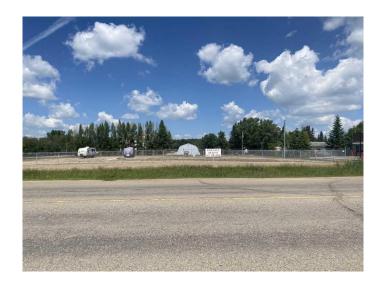

### \$795,000

0 Bedroom, 0.00 Bathroom, Land on 1.48 Acres

NONE, Wainwright, Alberta

This land is ready for development. It is 1.48 acres of fenced, commercial, land in a prime business area on the north side of Highway 14 in Wainwright. Features include road access from 4 sides and utility services to the property.