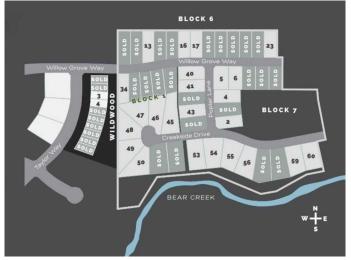

### \$275,000

0 Bedroom, 0.00 Bathroom, Land on 0.58 Acres

Taylor Estates, Rural Grande Prairie No. 1, County of, Alberta

Taylor Estates, the most sought after address in the Peace; Taylor Estates affords you all of the convenience of city living and all the comfort of country life in this well-planned community. On the Southwest edge of the city, in the County of Grande Prairie, large rural estate properties are situated on the banks of Bear Creek. Choose your lot, choose your builder, and get started on your Dream Home in Taylor Estates.

# **Community Information**

Address 5709 Poplar Subdivision Taylor Estates

City Rural Grande Prairie No. 1, 0

County Grande Prairie No. 1, County of

Province Alberta
Postal Code T8W 0H3