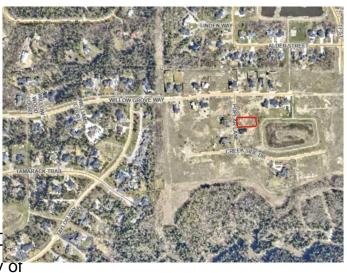

### \$275,000

0 Bedroom, 0.00 Bathroom, Land on 0.58 Acres

Taylor Estates, Rural Grande Prairie No. 1, County of, Alberta

Taylor Estates, the most sought after address in the Peace; Taylor Estates affords you all of the convenience of city living and all the comfort of country life in this well-planned community. On the Southwest edge of the city, in the County of Grande Prairie, large rural estate properties are situated on the banks of Bear Creek. Choose your lot, choose your builder, and get started on your Dream Home in Taylor Estates.

# **Community Information**

Address 5709 Poplar Subdivision Taylor Estates

City Rural Grande Prairie No. 1, 0

County Grande Prairie No. 1, County of

Province Alberta
Postal Code T8W 0H3