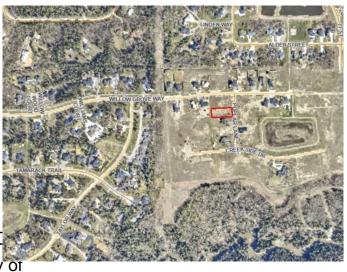

### \$275,000

0 Bedroom, 0.00 Bathroom, Land on 0.54 Acres

Taylor Estates, Rural Grande Prairie No. 1, County of, Alberta

Taylor Estates, the most sought after address in the Peace; Taylor Estates affords you all of the convenience of city living and all the comfort of country life in this well-planned community. On the Southwest edge of the city, in the County of Grande Prairie, large rural estate properties are situated on the banks of Bear Creek. Choose your lot, choose your builder, and get started on your Dream Home in Taylor Estates.

# **Community Information**

Address 5712 Poplar Subdivision Taylor Estates

City Rural Grande Prairie No. 1, C

County Grande Prairie No. 1, County of

Province Alberta
Postal Code T8W 0H3