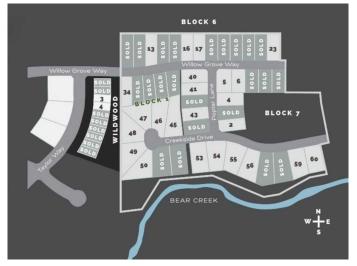

#### \$325,000

0 Bedroom, 0.00 Bathroom, Land on 0.86 Acres

Taylor Estates, Rural Grande Prairie No. 1, County of, Alberta

Taylor Estates, the most sought after address in the Peace; Taylor Estates affords you all of the convenience of city living and all the comfort of country life in this well-planned community. On the Southwest edge of the city, in the County of Grande Prairie, large rural estate properties are situated on the banks of Bear Creek. Choose your lot, choose your builder, and get started on your Dream Home in Taylor Estates.

## **Community Information**

Address 7959 Creekside Drive

Subdivision Taylor Estates

City Rural Grande Prairie No. 1, C

County Grande Prairie No. 1, County of

Province Alberta
Postal Code T8W 0H3