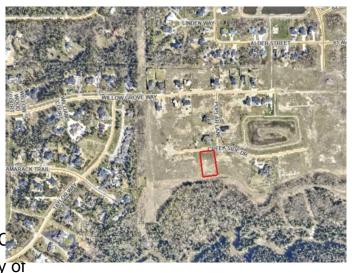

### \$375,000

0 Bedroom, 0.00 Bathroom, Land on 0.83 Acres

Taylor Estates, Rural Grande Prairie No. 1, County of, Alberta

Taylor Estates, the most sought after address in the Peace; Taylor Estates affords you all of the convenience of city living and all the comfort of country life in this well-planned community. On the Southwest edge of the city, in the County of Grande Prairie, large rural estate properties are situated on the banks of Bear Creek. Choose your lot, choose your builder, and get started on your Dream Home in Taylor Estates.

## **Community Information**

Address 7943 Creekside Drive

Subdivision Taylor Estates

City Rural Grande Prairie No. 1, 0

County Grande Prairie No. 1, County of

Province Alberta
Postal Code T8W 0H3