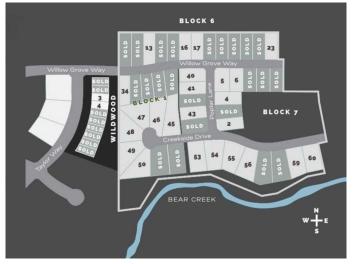

### \$375,000

0 Bedroom, 0.00 Bathroom, Land on 0.83 Acres

Taylor Estates, Rural Grande Prairie No. 1, County of, Alberta

Taylor Estates, the most sought after address in the Peace; Taylor Estates affords you all of the convenience of city living and all the comfort of country life in this well-planned community. On the Southwest edge of the city, in the County of Grande Prairie, large rural estate properties are situated on the banks of Bear Creek. Choose your lot, choose your builder, and get started on your Dream Home in Taylor Estates.

## **Community Information**

Address 7943 Creekside Drive

Subdivision Taylor Estates

City Rural Grande Prairie No. 1, 0

County Grande Prairie No. 1, County of

Province Alberta
Postal Code T8W 0H3