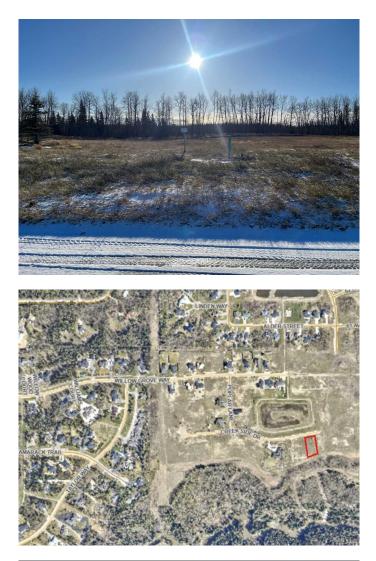

# \$395,000 - 7915 Creekside Drive, Rural Grande Prairie No. 1, County of

MLS® #A2048888

# \$395,000

0 Bedroom, 0.00 Bathroom, Land on 0.73 Acres

Taylor Estates, Rural Grande Prairie No. 1, County of, Alberta

Taylor Estates, the most sought after address in the Peace; Taylor Estates affords you all of the convenience of city living and all the comfort of country life in this well-planned community. On the Southwest edge of the city, in the County of Grande Prairie, large rural estate properties are situated on the banks of Bear Creek. Choose your lot, choose your builder, and get started on your Dream Home in Taylor Estates.

### **Community Information**

| Address     | 7915 Creekside Drive          |    |
|-------------|-------------------------------|----|
| Subdivision | Taylor Estates                |    |
| City        | Rural Grande Prairie No. 1, 0 |    |
| County      | Grande Prairie No. 1, County  | OT |
| Province    | Alberta                       |    |
| Postal Code | T8W 0H3                       |    |