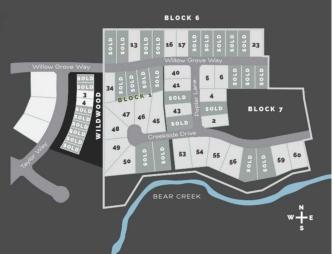

# \$395,000 - 7915 Creekside Drive, Rural Grande Prairie No. 1, County of

MLS® #A2048888

# \$395,000

0 Bedroom, 0.00 Bathroom, Land on 0.73 Acres

Taylor Estates, Rural Grande Prairie No. 1, County of, Alberta

Taylor Estates, the most sought after address in the Peace; Taylor Estates affords you all of the convenience of city living and all the comfort of country life in this well-planned community. On the Southwest edge of the city, in the County of Grande Prairie, large rural estate properties are situated on the banks of Bear Creek. Choose your lot, choose your builder, and get started on your Dream Home in Taylor Estates.

### **Community Information**

| Address     | 7915 Creekside Drive          |    |
|-------------|-------------------------------|----|
| Subdivision | Taylor Estates                |    |
| City        | Rural Grande Prairie No. 1, 0 |    |
| County      | Grande Prairie No. 1, County  | OT |
| Province    | Alberta                       |    |
| Postal Code | T8W 0H3                       |    |