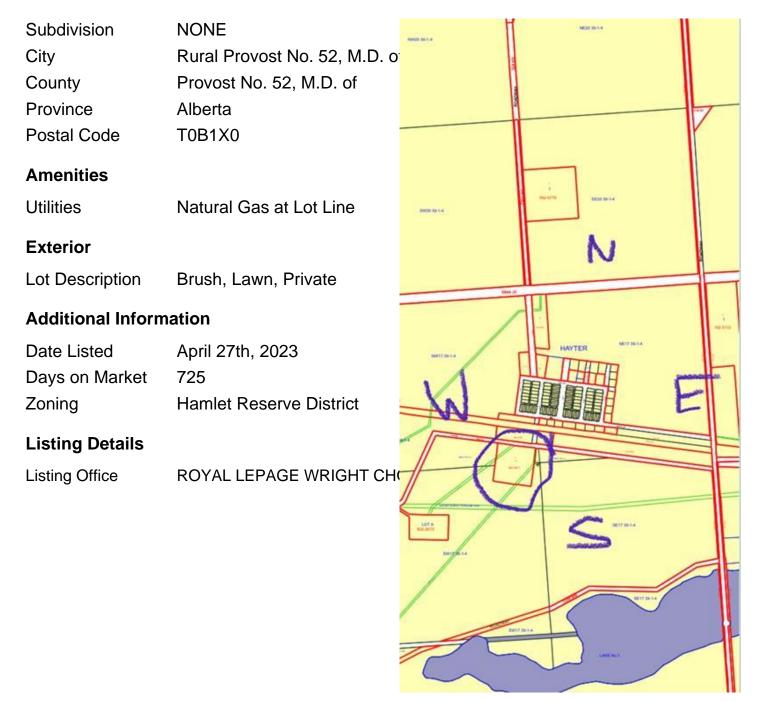

## **Community Information**

Address 14043 Twp Rd 393

Data is supplied by Pillar 9â,¢ MLS® System. Pillar 9â,¢ is the owner of the copyright in its MLS® System. Data is deemed reliable but is not guaranteed accurate by Pillar 9â,¢. The trademarks MLS®, Multiple Listing Service® and the associated logos are owned by The Canadian Real Estate Association (CREA) and identify the quality of services provided by real estate professionals who are members of CREA. Used under license.