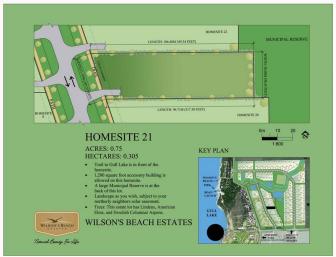

## \$165,000

0 Bedroom, 0.00 Bathroom, Land on 0.75 Acres

Wilson's Beach Estates, Rural Lacombe County, Alberta

Premiere community and location in Central Alberta! Perfect spot to build your desired property on a 0.75 acre Estate lot! This community is close to Gull Lake on the Southeast side, treed for privacy, and environmentally friendly. There is an environmental reserve nearby & activity-packed playground in Anderson park, an underrated gem that is perfect for families of all ages. The Wilson's Beach Estates & Lacombe County integrated trail system is an awesome amenity allowing resident's to take full advantage of the paved paths, access all of the community and surrounding area easily. Only a 5 min walk to Gull Lake makes activities such as boating, camping, fishing, swimming, and skating a daily possibility! The developers & current residents have been working hard to provide an amazing community atmosphere and look forward to sharing the experience with new owners. These are just a few of the details to be shared, there is more information regarding building sites, architectural guidelines, utilities and more available! Please contact the listing agent for more info and pricing!

#### **Essential Information**

MLS® # A2023742

Price \$165,000

Bathrooms 0.00 Acres 0.75

Type Land

Sub-Type Residential Land

Status Active

## **Community Information**

Address 25, 28124 Township Road 412

Subdivision Wilson's Beach Estates

City Rural Lacombe County

County Lacombe County

Province Alberta
Postal Code T4L 0J6