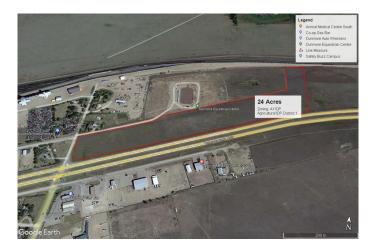

#### \$1,745,000

0 Bedroom, 0.00 Bathroom, Land on 24.00 Acres

Dunmore Industrial, Dunmore, Alberta

24 Acres in the hamlet of Dunmore with #1 highway frontage across highway from the Co -op gas bar and bulk fuel card lock. Raw land ready for development with high traffic exposure.