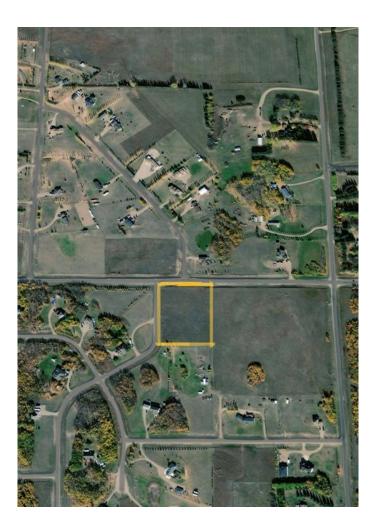

## \$79,900

0 Bedroom, 0.00 Bathroom, Land on 3.26 Acres

NONE, Rural Wainwright No. 61, M.D. of, Alberta

\*\*REDUCED AND PRICED TO SELL! Excellent Residential Development Opportunity!! Country living just outside of town on a open level lot. Huge perk to This lot is it already HAS A DRILLED WATER WELL!! Paved road access, only 3.5 miles from Town of Wainwright. If you are looking for a great property to build your dream acreage on check this one out.