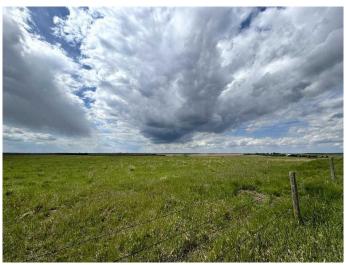

#### \$750,000

0 Bedroom, 0.00 Bathroom, Land on 320.00 Acres

NONE, Rural Provost No. 52, M.D. of, Alberta

For additional information, please click on Brochure button below. NE and SE 9-38-3W4. 320 acres. Deeded land. Comfortably pasture 35 head for the year. Currently used for pasture and in the past for oats. Has 3 old granaries, good water and some tree cover near the dugout. Fences are in good condition. \$7835 annual surface leases. Soil analysis available.