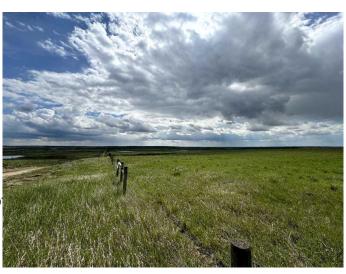

#### \$750,000

0 Bedroom, 0.00 Bathroom, Land on 320.00 Acres

NONE, Rural Provost No. 52, M.D. of, Alberta

For additional information, please click on Brochure button below. NE and SE 9-38-3W4. 320 acres. Deeded land. Comfortably pasture 35 head for the year. Currently used for pasture and in the past for oats. Has 3 old granaries, good water and some tree cover near the dugout. Fences are in good condition. \$7835 annual surface leases. Soil analysis available.