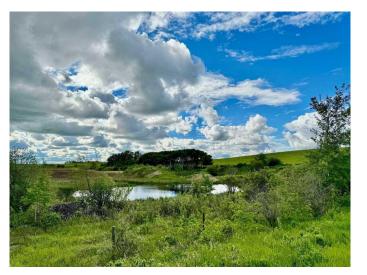

#### \$750,000

0 Bedroom, 0.00 Bathroom, Land on 320.00 Acres

NONE, Rural Provost No. 52, M.D. of, Alberta

For additional information, please click on Brochure button below. NE and SE 9-38-3W4. 320 acres. Deeded land. Comfortably pasture 35 head for the year. Currently used for pasture and in the past for oats. Has 3 old granaries, good water and some tree cover near the dugout. Fences are in good condition. \$7835 annual surface leases. Soil analysis available.