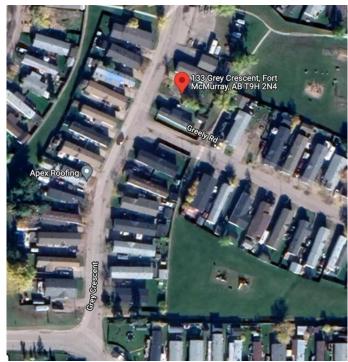

## **Community Information**

Address 133 Grey Crescent

Subdivision Gregoire Park
City Fort McMurray

County Wood Buffalo

Province Alberta
Postal Code T9H 2N4