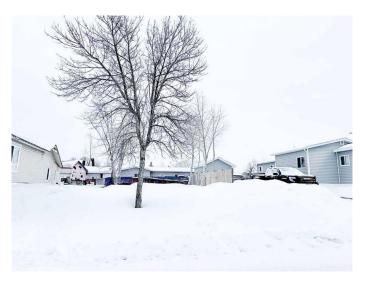

## \$28,000

0 Bedroom, 0.00 Bathroom, Land on 0.12 Acres

Gregoire Park, Fort McMurray, Alberta

Why buy used when you can purchase a customized, brand new manufactured home for as little as \$176,000-CLEARED, SERVICED AND VACANT LOT 5236 SQFT! BACKING A WALKING PATH, and located just around the corner from greenspace and playground, SHORT WALKING DISTANCE TO BASEBALL DIAMONDS AND WALKING TRAILS, and nearly ATV ACCESS FOR THOSE WITH outdoor toys! Lot zoned RMH-2, for your new manufactured home. There are very few properties available like this right now. Contact us for a list of home suppliers for pricing and options. LOT ONLY- and is being sold as is where is, no warranties or representations.