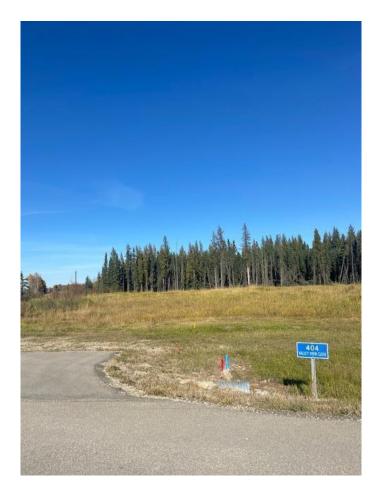

#### \$159,600

0 Bedroom, 0.00 Bathroom, Land on 1.00 Acres

Meadow Ponds Estate, Rural Clearwater County, Alberta

Discover the perfect blend of tranquility and convenience in our stunning subdivision of executive one acre parcels, Diamond Willow Estates, located just outside of the growing community of Rocky Mountain House. This exclusive development offers a unique opportunity to own a piece of paradise, ideal for those seeking space and serenity. Situated minutes away from Rocky, residents will appreciate the proximity to local amenities including shopping, dining, schools, and healthcare facilities with pavement to your driveway. The location combines rural charm with urban accessibility, making it an ideal choice for families and individuals alike. Lot 31, 400 Valley View Drive is thoughtfully designed to provide flexibility for various home designs and outdoor activities on 1 acre of open space. Each lot is equipped with gas, power, and water to the lot line, making it easy to connect utilities as you build your new home. For the communal septic system, a 2 stage Tank Effluent Pump system is required, please see attached documents. Residents can enjoy a beautifully landscaped communal recreation conservation area featuring a serene pond, perfect for relaxation or recreational activities. A homeowner's association is in place to maintain all common areas. Come explore the peace, comfort, and convenience of West Country living. Diamond

Willows Estates, where country living meets urban convenience in the foothills of the Rocky Mountains!