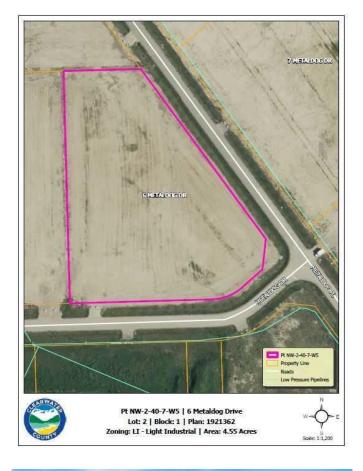

#### \$250,250

0 Bedroom, 0.00 Bathroom, Land on 4.55 Acres

Metaldog Industrial Park, Rural Clearwater County, Alberta

6 METALDOG DRIVE 4.55 ACRES - Metaldog Industrial Subdivision is located minutes northeast of Rocky Mountain House on Airport Road, situated on a ban-free road, and located within a mile of Alberta's High Load Corridor. Zoned LIGHT INDUSTRIAL DISTRICT "Ll― Metaldog Industrial Subdivision is 1 of the newest industrial subdivisions within Clearwater County (has been used for a pipe laydown yard for the past couple of years). All bare lots are serviced with 3 PHASE power and natural gas to property lines, and all roads within the subdivision are paved, (Note: private well & sewer systems will need to be installed at the purchaser's expense to suit individual requirements). Firepond is located within the subdivision. Prime location to establish, and grow your business. Immediate possession is available. The general purpose of this district is to accommodate and regulate small to medium-scale industrial operations, note a security suite as part of the main building is permitted as a discretionary use (this allows for an owner/operator or staff to live onsite for security purposes, and is at the discretion of the development officer). No development timeframes. Parcel sizes available range in size from 3.83 acres - 8.01 acres and are NEWLY priced Make your mark in CENTRAL ALBERTA! (GST is applicable)

### **Community Information**

| Address     | 6 Metaldog Drive         |
|-------------|--------------------------|
| Subdivision | Metaldog Industrial Park |
| City        | Rural Clearwater County  |
| County      | Clearwater County        |
| Province    | Alberta                  |
| Postal Code | T4T 2A2                  |
|             |                          |

# **Additional Information**

| Date Listed    | September 22nd, 2022 |
|----------------|----------------------|
| Days on Market | 938                  |
| Zoning         | LIGHT INDUSTRIAL     |