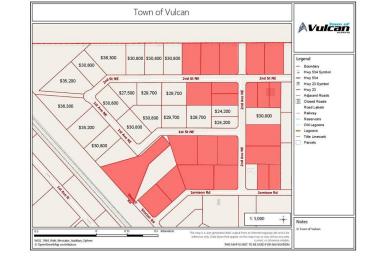

#### NONE, Vulcan, Alberta

Here is an opportunity to purchase one, or more, industrial lots in the Town of Vulcan Industrial Subdivision, at an affordable price. Contact your favourite real estate agent for more information. Term of sale - within 12 months from the closing date, a development agreement is to be completed, and construction on the property shall commence within 12 months of the date of the execution of the development agreement.

|                                                                                                             |                                                                                                                                                                                                                                                                                                                                                                                                                                                                                                                                                                                                                                                                                                     | 160 x 270 1                                           | ft                                                                                                             |                                              |          |
|-------------------------------------------------------------------------------------------------------------|-----------------------------------------------------------------------------------------------------------------------------------------------------------------------------------------------------------------------------------------------------------------------------------------------------------------------------------------------------------------------------------------------------------------------------------------------------------------------------------------------------------------------------------------------------------------------------------------------------------------------------------------------------------------------------------------------------|-------------------------------------------------------|----------------------------------------------------------------------------------------------------------------|----------------------------------------------|----------|
|                                                                                                             |                                                                                                                                                                                                                                                                                                                                                                                                                                                                                                                                                                                                                                                                                                     | 2nd St NE                                             |                                                                                                                |                                              | 2nd St N |
| Roll Number                                                                                                 | 091500                                                                                                                                                                                                                                                                                                                                                                                                                                                                                                                                                                                                                                                                                              | Ma                                                    | ling Name 1:                                                                                                   | TOWN OF VULCAN                               |          |
| Owner 1:                                                                                                    | TOWN OF VULCAN                                                                                                                                                                                                                                                                                                                                                                                                                                                                                                                                                                                                                                                                                      |                                                       | Mailing Name 2:                                                                                                |                                              |          |
| Section Aller                                                                                               |                                                                                                                                                                                                                                                                                                                                                                                                                                                                                                                                                                                                                                                                                                     |                                                       | Mailing Address 1: BOX 360                                                                                     |                                              |          |
| Damer 2                                                                                                     | N/A                                                                                                                                                                                                                                                                                                                                                                                                                                                                                                                                                                                                                                                                                                 | Mai                                                   |                                                                                                                |                                              |          |
| 55023255252                                                                                                 | N/A<br>142.2 ST NF                                                                                                                                                                                                                                                                                                                                                                                                                                                                                                                                                                                                                                                                                  | 10004                                                 | The second s |                                              |          |
| Civic Address:                                                                                              | 142 2 ST NE                                                                                                                                                                                                                                                                                                                                                                                                                                                                                                                                                                                                                                                                                         | Ma                                                    | ling Address 2:                                                                                                |                                              |          |
| Civic Address:<br>Land Use Dist.:                                                                           | and the second se | Mai<br>City                                           | ling Address 2:<br>r:                                                                                          | VULCAN                                       |          |
| Civic Address:<br>Land Use Dist.:<br>Unit/Trailer No:                                                       | 142 2 ST NE                                                                                                                                                                                                                                                                                                                                                                                                                                                                                                                                                                                                                                                                                         | Mai<br>City<br>Pro                                    | ling Address 2:<br>r.<br>vince/State:                                                                          |                                              |          |
| Civic Address:<br>Land Use Dist.:<br>Unit/Trailer No:<br>Lot.                                               | 142 2 ST NE<br>INDUSTRIAL I-1                                                                                                                                                                                                                                                                                                                                                                                                                                                                                                                                                                                                                                                                       | Mai<br>City<br>Pro<br>Col                             | ling Address 2:<br>r:                                                                                          | VULCAN<br>AB                                 |          |
| Civic Address:<br>Land Use Dist.:<br>Unit/Trailer No:<br>Lot.<br>Block:                                     | 142 2 ST NE<br>INDUSTRIAL I-1<br>9                                                                                                                                                                                                                                                                                                                                                                                                                                                                                                                                                                                                                                                                  | Mai<br>City<br>Pro<br>Col<br>Pos                      | iling Address 2.<br>r.<br>vince/State:<br>untry.                                                               | VULCAN<br>AB<br>CANADA                       |          |
| Owner 2:<br>Civic Address:<br>Land Use Dist.:<br>Unit/Trailer No:<br>Lot:<br>Block:<br>Plan:<br>Legal Desc: | 142 2 ST NE<br>INDUSTRIAL I-1<br>9<br>74                                                                                                                                                                                                                                                                                                                                                                                                                                                                                                                                                                                                                                                            | Mai<br>City<br>Pro<br>Coi<br>Pos<br>Zip               | ling Address 2:<br>r<br>vince/State:<br>intry:<br>tal Code:                                                    | VULCAN<br>AB<br>CANADA                       |          |
| Civic Address:<br>Land Use Dist.:<br>Unit/Trailer No:<br>Lot:<br>Block:<br>Plan:<br>Legal Desc.             | 142 2 ST NE<br>INDUSTRIAL I-1<br>9<br>74                                                                                                                                                                                                                                                                                                                                                                                                                                                                                                                                                                                                                                                            | Mai<br>City<br>Pro<br>Cou<br>Pos<br>Zip<br>Are        | ling Address 2:<br>r<br>vince/State:<br>intry:<br>tal Code:<br>Code:                                           | VULCAN<br>AB<br>CANADA<br>TOL 2B0            |          |
| Civic Address:<br>Land Use Dist.:<br>Unit/Trailer No:<br>Lot:<br>Block:<br>Plan:                            | 142 2 ST NE<br>INDUSTRIAL I-1<br>9<br>74<br>8610505                                                                                                                                                                                                                                                                                                                                                                                                                                                                                                                                                                                                                                                 | Mai<br>Gity<br>Pro<br>Cou<br>Pos<br>Zip<br>Are<br>Per | ling Address 2:<br>r.<br>vince/State:<br>intry:<br>tal Code:<br>Code:<br>a (m2):                               | VULCAN<br>AB<br>CANADA<br>TOL 2B0<br>4045.09 |          |