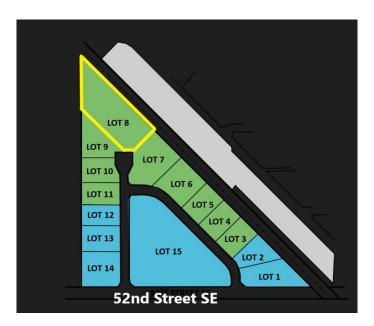

# \$3,500,000 - 5207 28 Avenue Se, Calgary

MLS® #A1255950

## \$3,500,000

0 Bedroom, 0.00 Bathroom, Land on 5.00 Acres

Forest Lawn Industrial, Calgary, Alberta

New Industrial Land subdivision, all lots will be part of a bareland condo development

### **Community Information**

Address 5207 28 Avenue Se Subdivision Forest Lawn Industrial

City Calgary
County Calgary
Province Alberta
Postal Code T2B 1N3