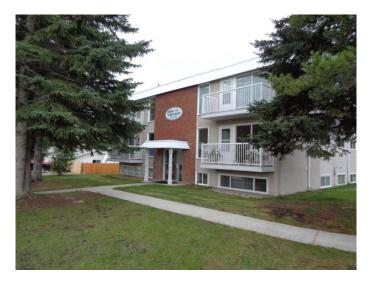

# \$115,000 - 12, 414 41 Street, Edson

MLS® #A1237453

## \$115,000

2 Bedroom, 1.00 Bathroom, 732 sqft Residential on 0.00 Acres

NONE, Edson, Alberta

This affordable apartment condo is located in the east end of Edson in a quiet area within a short walking distance to shopping, restaurants and the new hospital. It is a perfect home if you starting out, want to downsize or add as a revenue property to your portfolio. This home features 2 bedrooms, 1 bathroom, a good size living room with a patio door giving access to a balcony where you will enjoy the shade and privacy of the large trees in front while having a BBQ. Upgrades include fridge, stove, built-in dishwasher, microwave/hood fan, laminate flooring, paint and granite top vanity in the bathroom. There is a separate dining area off the kitchen with a window providing natural light and a view. A stacking washer/dryer adds your convenience of day to day living. There is also one assigned parking stall. Don't miss out on viewing this home!

## **Community Information**

Address 12, 414 41 Street

Subdivision NONE City Edson

County Yellowhead County

Province Alberta
Postal Code T7E 1A2

#### **Exterior**

Exterior Features None

Lot Description See Remarks
Roof Tar/Gravel

Construction Brick, Stucco, Wood Frame