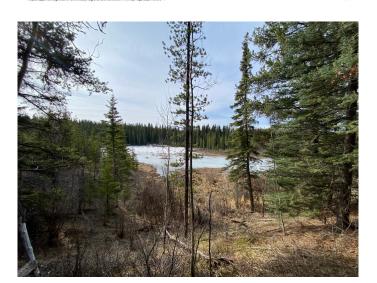

## \$149,900

0 Bedroom, 0.00 Bathroom, Land on 29.36 Acres

NONE, Rural Yellowhead County, Alberta

Recreational property for sale in Yellowhead County. The property runs along the south side of a CN rail line. As an added bonus, the property has a creek running across it. There is no public road access to this property. The property is approximately 61 meters (200 feet) wide by 2km long