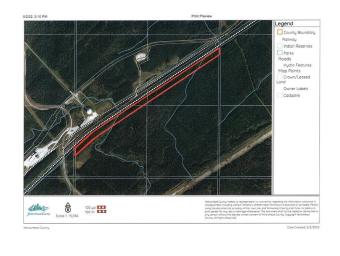

## \$149,900

0 Bedroom, 0.00 Bathroom, Land on 29.36 Acres

NONE, Rural Yellowhead County, Alberta

Recreational property for sale in Yellowhead County. The property runs along the south side of a CN rail line. As an added bonus, the property has a creek running across it. There is no public road access to this property. The property is approximately 61 meters (200 feet) wide by 2km long