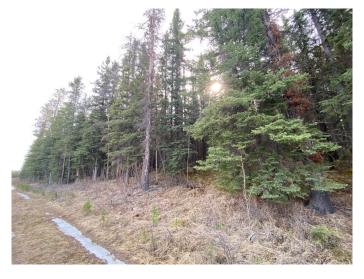

## \$149,900

0 Bedroom, 0.00 Bathroom, Land on 29.36 Acres

NONE, Rural Yellowhead County, Alberta

Recreational property for sale in Yellowhead County. The property runs along the south side of a CN rail line. As an added bonus, the property has a creek running across it. There is no public road access to this property. The property is approximately 61 meters (200 feet) wide by 2km long