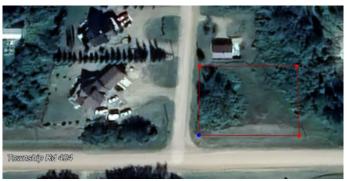

### \$139,000

0 Bedroom, 0.00 Bathroom, Land on 0.53 Acres

NONE, White Sands, Alberta

This is a Great lot that is close to the boat launch and right down the road from the Water Station. This lot also has the opportunity to be serviced by the main water line directly across the main road. This saves the cost and maintenance of drilling a well or hauling water to a cistern. The lot has the opportunity to have a walkout home in three different directions. It has some Natural Tree cover and some privacy from the road. The Summer Village has multiple access to the beach for everyone to have access to the beach and enjoy the lake. There is very functionable Community hall available to rent and hold functions all year round. The Village hosts events there during the summer. The Village also has multiple playgrounds, tennis courts, basketball courts and recreation areas. This is a excellent place to enjoy the summer and get away from the hustle & bustle of the City!

#### **Exterior**

Lot Description Backs on to Park/Green Space, Brush, Corner Lot, Cul-De-Sac,

Rectangular Lot, Rolling Slope