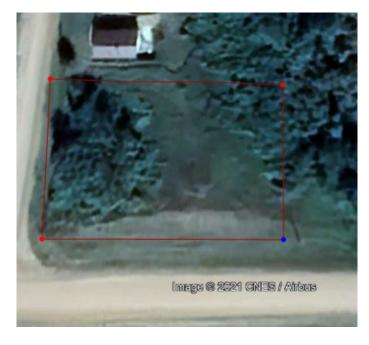

### \$139,000

0 Bedroom, 0.00 Bathroom, Land on 0.53 Acres

NONE, White Sands, Alberta

This is a Great lot that is close to the boat launch and right down the road from the Water Station. This lot also has the opportunity to be serviced by the main water line directly across the main road. This saves the cost and maintenance of drilling a well or hauling water to a cistern. The lot has the opportunity to have a walkout home in three different directions. It has some Natural Tree cover and some privacy from the road. The Summer Village has multiple access to the beach for everyone to have access to the beach and enjoy the lake. There is very functionable Community hall available to rent and hold functions all year round. The Village hosts events there during the summer. The Village also has multiple playgrounds, tennis courts, basketball courts and recreation areas. This is a excellent place to enjoy the summer and get away from the hustle & bustle of the City!

#### **Exterior**

Lot Description Backs on to Park/Green Space, Brush, Corner Lot, Cul-De-Sac,

Rectangular Lot, Rolling Slope