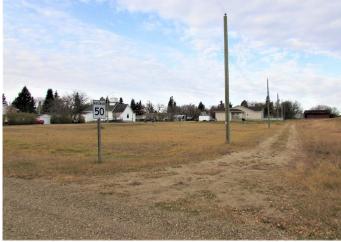

#### \$27,500

0 Bedroom, 0.00 Bathroom, Land on 0.14 Acres

NONE, Kingman, Alberta

Beautiful newly developed lot on the edge of town. This good sized lot is located in the peaceful hamlet of Kingman – home of the K-12 Cornerstone Christian Academy - only 20 minutes to Camrose and in easy commuting distance to Nisku, and South/East Edmonton. This affordable property might be the opportunity you've been waiting for.

### **Community Information**

| Address     | 110 Alberta Street |
|-------------|--------------------|
| Subdivision | NONE               |
| City        | Kingman            |
| County      | Camrose County     |
| Province    | Alberta            |
| Postal Code | T0B 2M0            |
|             |                    |