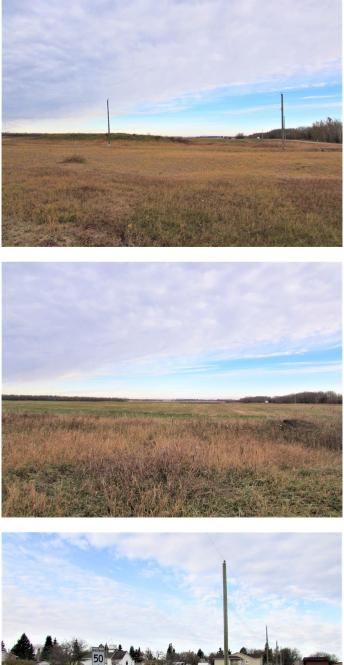

#### \$27,500

0 Bedroom, 0.00 Bathroom, Land on 0.14 Acres

NONE, Kingman, Alberta

Beautiful newly developed lot on the edge of town. This good sized lot is located in the peaceful hamlet of Kingman – home of the K-12 Cornerstone Christian Academy - only 20 minutes to Camrose and in easy commuting distance to Nisku, and South/East Edmonton. This affordable property might be the opportunity you've been waiting for.