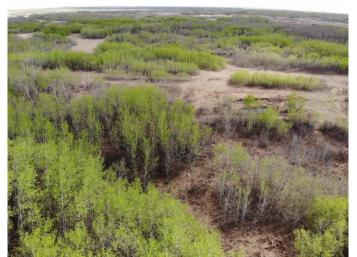

### \$100,400

0 Bedroom, 0.00 Bathroom, Land on 5.02 Acres

NONE, Rural Wainwright No. 61, M.D. of, Alberta

Well treed vacant 5.02 acre lot in new development of Austin Acres. West of Wainwright to RR 73 and south 1 mile on east side of road. Price is subject to GST. LOT #9