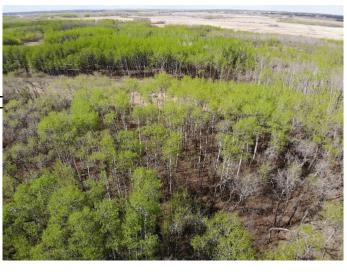

### \$100,400

0 Bedroom, 0.00 Bathroom, Land on 5.02 Acres

NONE, Rural Wainwright No. 61, M.D. of, Alberta

Well treed vacant 5.02 acre lot in new development of Austin Acres. West of Wainwright to RR 73 and south 1 mile on east side of road. Price is subject to GST. LOT #9