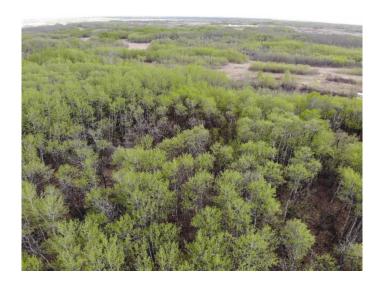

### \$100,400

0 Bedroom, 0.00 Bathroom, Land on 5.02 Acres

NONE, Rural Wainwright No. 61, M.D. of, Alberta

Well treed vacant 5.02 acre lot in new development of Austin Acres. West of Wainwright to RR 73 and south 1 mile on east side of road. Price is subject to GST. LOT #9