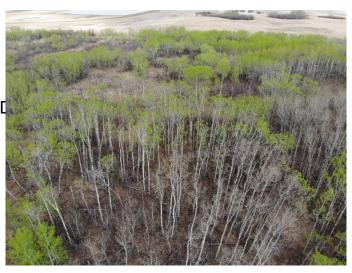

### \$88,000

0 Bedroom, 0.00 Bathroom, Land on 4.18 Acres

NONE, Rural Wainwright No. 61, M.D. of, Alberta

Well treed vacant 4.18 acre lot in new development of Austin Acres. West of Wainwright to RR 73 and south 1 mile on east side of road. Price is subject to GST. LOT #7