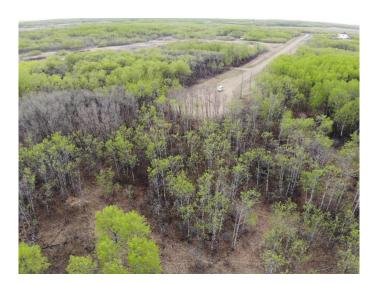

### \$88,000

0 Bedroom, 0.00 Bathroom, Land on 4.18 Acres

NONE, Rural Wainwright No. 61, M.D. of, Alberta

Well treed vacant 4.18 acre lot in new development of Austin Acres. West of Wainwright to RR 73 and south 1 mile on east side of road. Price is subject to GST. LOT #7