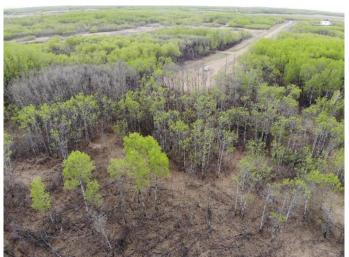

### \$88,000

0 Bedroom, 0.00 Bathroom, Land on 4.18 Acres

NONE, Rural Wainwright No. 61, M.D. of, Alberta

Well treed vacant 4.18 acre lot in new development of Austin Acres. West of Wainwright to RR 73 and south 1 mile on east side of road. Price is subject to GST. LOT #7