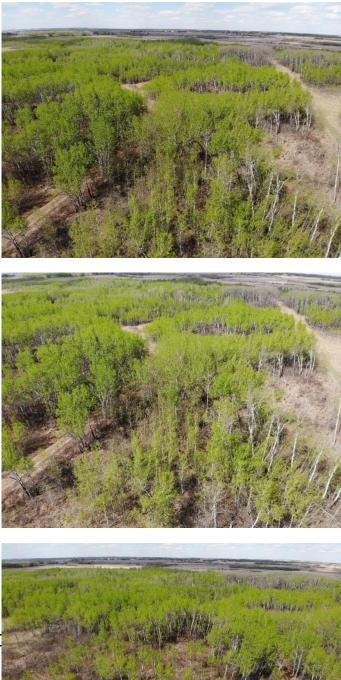

#### \$103,600

0 Bedroom, 0.00 Bathroom, Land on 5.19 Acres

NONE, Rural Wainwright No. 61, M.D. of, Alberta

Well treed vacant 5.19 acre lot in new development of Austin Acres. West of Wainwright to RR 73 and south 1 mile on east side of road. Price subject to GST. LOT #3