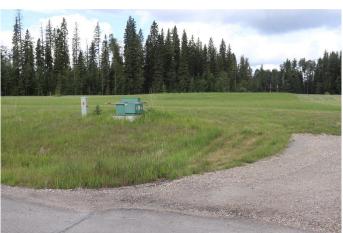

### \$85,000

0 Bedroom, 0.00 Bathroom, Land on 2.52 Acres

NONE, Rural Yellowhead County, Alberta

Private Subdivision in a gated community about 2 miles from town. Lot has underground services to property line which consists of power, gas, telephone and high speed internet. Property owner responsible for septic and well. Subdivision is paved.