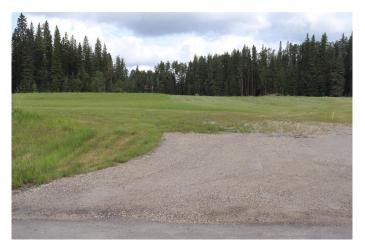

### \$85,000

0 Bedroom, 0.00 Bathroom, Land on 2.52 Acres

NONE, Rural Yellowhead County, Alberta

Private Subdivision in a gated community about 2 miles from town. Lot has underground services to property line which consists of power, gas, telephone and high speed internet. Property owner responsible for septic and well. Subdivision is paved.