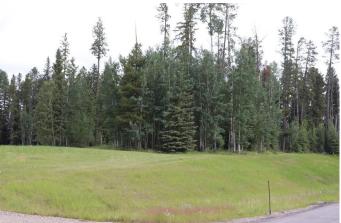

## \$149,000

0 Bedroom, 0.00 Bathroom, Land on 3.46 Acres

NONE, Rural Yellowhead County, Alberta

Gated Community in a private subdivision located about 2 miles from Edson. Underground services are to the property line and consists of power, gas, telephone and high speed internet. Property owners are responsible for the well and septic system. Subdivision is paved.