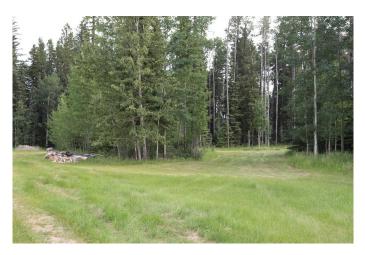

## \$149,000

0 Bedroom, 0.00 Bathroom, Land on 3.46 Acres

NONE, Rural Yellowhead County, Alberta

Gated Community in a private subdivision located about 2 miles from Edson. Underground services are to the property line and consists of power, gas, telephone and high speed internet. Property owners are responsible for the well and septic system. Subdivision is paved.