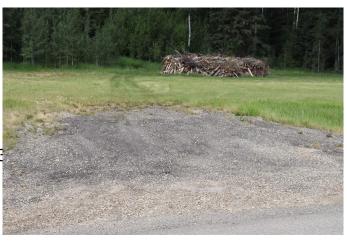

#### \$119,000

0 Bedroom, 0.00 Bathroom, Land on 4.10 Acres

NONE, Rural Yellowhead County, Alberta

Private subdivision located about 2 miles east of Edson. Gated Community. Lot includes underground services to property line and consists of power, gas, telephone line and high speed internet. Property owners are responsible for there own septic and well. Subdivision is paved.