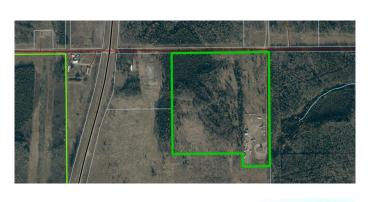

#### \$575,000

0 Bedroom, 0.00 Bathroom, Land on 40.92 Acres

Lac La Biche, Lac La Biche, Alberta

GREAT LOCATION, close to TOWN ! this 40.92 acre parcel located just 3 Km. south of Town and off Highway 36. A great spot to build your own home and enjoy the freedom of acreage living, or to expand your business . Power and gas are at the property line. Also there is a revenue of \$8,000.00 a year from the injection well using almost 7 acres of this property. Seller also has 86 acres connected to this parcel and would be willing to sell as a package!

### **Community Information**

| Address     | 13545 Twprd. 664    |
|-------------|---------------------|
| Subdivision | Lac La Biche        |
| City        | Lac La Biche        |
| County      | Lac La Biche County |
| Province    | Alberta             |
| Postal Code | T0A 2C0             |