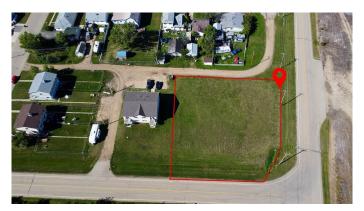

### \$30,000

0 Bedroom, 0.00 Bathroom, Land on 0.38 Acres

NONE, Falher, Alberta

This 1526 sqm lot is zoned for Residential use. Endless possibilities with this empty lot!

### **Essential Information**

MLS® # A1073005 Price \$30,000

Bathrooms 0.00
Acres 0.38
Type Land

Sub-Type Residential Land

Status Active

#### **Community Information**

Address 5 4th Street Se

Subdivision NONE City Falher

County Smoky River No. 130, M.D. o

Province Alberta
Postal Code T0H 1M0