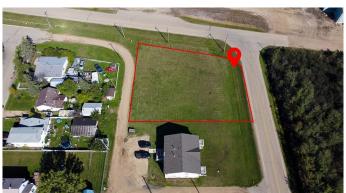

### \$30,000

0 Bedroom, 0.00 Bathroom, Land on 0.38 Acres

NONE, Falher, Alberta

This 1526 sqm lot is zoned for Residential use. Endless possibilities with this empty lot!

### **Essential Information**

MLS® # A1073005 Price \$30,000

Bathrooms 0.00
Acres 0.38
Type Land

Sub-Type Residential Land

Status Active

#### **Community Information**

Address 5 4th Street Se

Subdivision NONE City Falher

County Smoky River No. 130, M.D. o

Province Alberta
Postal Code T0H 1M0