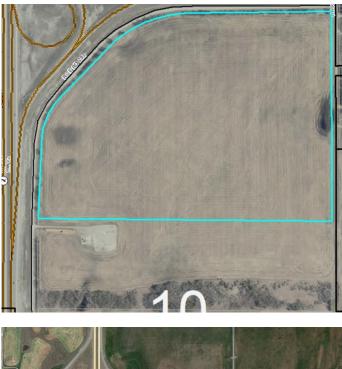

#### \$2,600,000

0 Bedroom, 0.00 Bathroom, Land on 87.53 Acres

NONE, Rural Rocky View County, Alberta

A great parcel of land situated on the SE corner of highways # 2 & # 72 approximately 6 miles north of Airdrie . Zoned as agricultural land at this time , there is potential for possible zoning changes down the road. This property is lined with mature trees on two sides and has road access on three sides . Two of these roads are paved . This land has a very gentle slope facing the highway giving it great exposure for motorists and also revealing a decent view of the mountains from all points of the land . The ideas are endless for this land . There is also a 42 acre parcel immediately to the south also for sale. MLS # A1235902