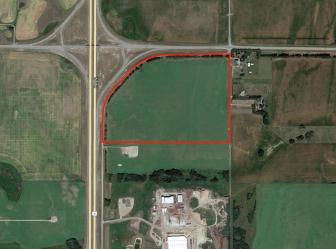

#### \$2,600,000

0 Bedroom, 0.00 Bathroom, Land on 87.53 Acres

NONE, Rural Rocky View County, Alberta

A great parcel of land situated on the SE corner of highways # 2 & # 72 approximately 6 miles north of Airdrie . Zoned as agricultural land at this time , there is potential for possible zoning changes down the road. This property is lined with mature trees on two sides and has road access on three sides . Two of these roads are paved . This land has a very gentle slope facing the highway giving it great exposure for motorists and also revealing a decent view of the mountains from all points of the land . The ideas are endless for this land . There is also a 42 acre parcel immediately to the south also for sale. MLS # A1235902