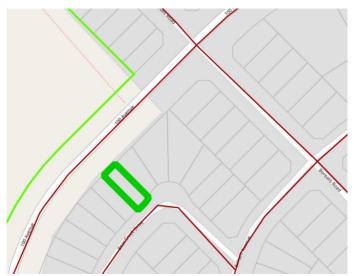

# \$42,750 - 15 Bear Creek Drive, High Level

MLS® #A1043540

#### \$42,750

0 Bedroom, 0.00 Bathroom, Land on 0.11 Acres

NONE, High Level, Alberta

There are so many reasons why this may be the perfect location for your new home. LOCATION, LOCATION, LOCATION!!!
Close to the hospital, shopping, the Toy Lending Library and then there's the price?
This neighborhood is zoned R-2 which means manufactured and modular homes, an economical alternative to stick built homes, are permitted uses. DEVELOPERS?? An awesome location to build revenue properties.

# **Community Information**

Address 15 Bear Creek Drive

Subdivision NONE

City High Level

County Mackenzie County

Province Alberta

Postal Code T0H 1Z0