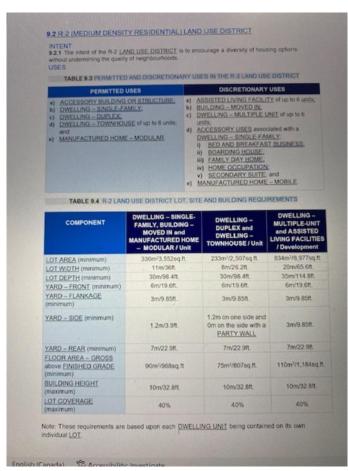

#### \$42,750

0 Bedroom, 0.00 Bathroom, Land on 0.11 Acres

NONE, High Level, Alberta

There are so many reasons why this may be the perfect location for your new home. LOCATION, LOCATION, LOCATION!!!
Close to the hospital, shopping, the Toy Lending Library and then there's the price?
This neighborhood is zoned R-2 which means manufactured and modular homes, an economical alternative to stick built homes, are permitted uses. DEVELOPERS?? An awesome location to build revenue properties.

### **Additional Information**

Date Listed October 19th, 2020

Days on Market 1640

Zoning Residential