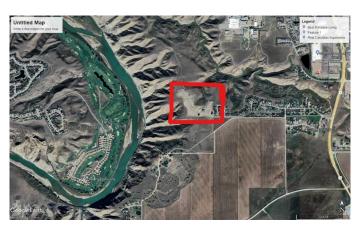

# \$348,000

0 Bedroom, 0.00 Bathroom, Land on 0.33 Acres

Southridge, Lethbridge, Alberta

Going south on Highway 5, turn right into Southridge and go through Sandstone subdivision you will arrive at Gold Canyon Estates. Many lots available in sizes ranging from .33 to .48 acres all with gorgeous views of the mountains and many with coulee and city views. All services include City water, electrical and gas lines to the property line, street lights, sidewalks and paved streets. Everything is ready for you to build your dream home with the builder of your choice.

# **Community Information**

Address 604 Gold Canyon Cove S

Subdivision Southridge
City Lethbridge
County Lethbridge
Province Alberta
Postal Code T1K 8J1