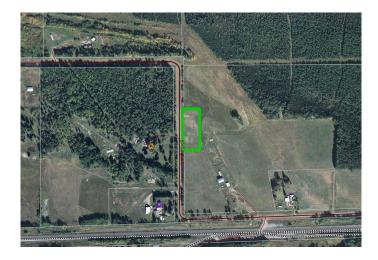

#### \$130,000

0 Bedroom, 0.00 Bathroom, Land on 1.50 Acres

NONE, Rural Yellowhead County, Alberta

1.5 acres located 7 minutes SW of the Town of Edson. Great building spot with solid base and excellent drainage.

County approved approach with perimeter fencing. Parcel is not serviced, however power and natural gas are within property lines.

Pavement to within 3 kms. of property. Lots of wildlife with excellent view of surrounding area. Located in a low traffic flow corridor.